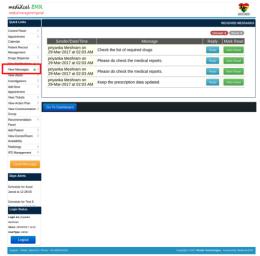

# **Messaging and Notifications**

- Users can send messages to one or more users using the Messaging feature
- Received messages can be "Marked Read" as well as Replied to ensure compliance with organization protocols.
- A color coded messaging status is displayed in the menu bar
- On any screen, a User can unobtrusively see if a new message or notification has been received via the messaging status.
- Users can also receive notifications, which are richer in functionality and may include patient specifics, links, etc.
- Notifications are auto generated by the system based on pre-set configuration as well as manually sent by other Users.