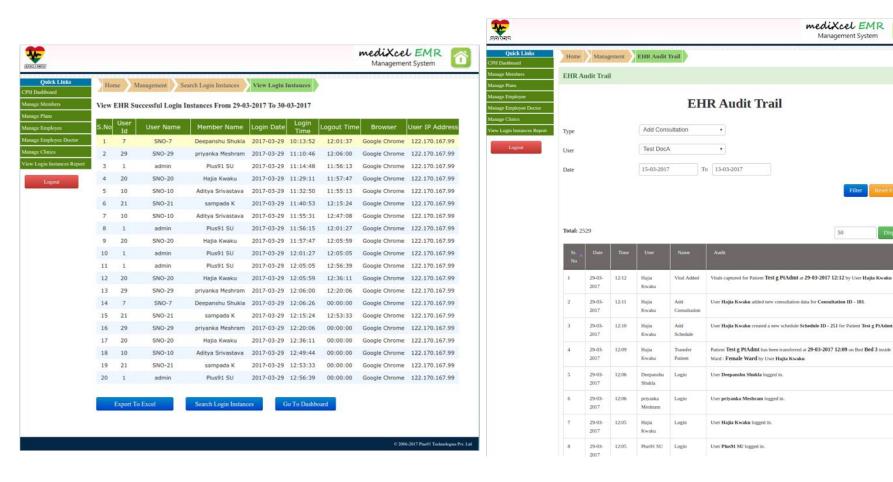

### **Security and Audit Trail**

- Medixcel is both HIPAA and CFR21 Part11 compliant.
- The permissions system offer Granular user based access. Ability to restrict or allow user access on a page by page level.
- Comprehensive Audit trails ensure that Medixcel stores date and time stamped records of each action by each user.
- Going beyond auditing login information, both EHR and CPH modules have audit trails enabled to track access of screens by Users as well as track specific actions performed by the Users in the System

#### **Audit Trails**