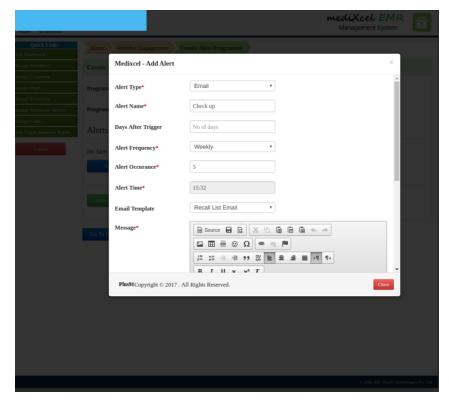

# **Patient Engagement – Programs/ Triggers**

|                                             |                                                                     | mediXcel EMR<br>Management System | â              |
|---------------------------------------------|---------------------------------------------------------------------|-----------------------------------|----------------|
| Quick Links CPH Dashboard                   | Home Member Engagement Create Alert Programme                       |                                   |                |
| Manage Members                              | Create Alert Progamme                                               |                                   |                |
| Manage Corporate<br>Manage Plans            | Programme Name Add Patient alert                                    |                                   |                |
| Manage Employee Manage Employee Doctor      | Programme Trigger Type New Patient Signup                           |                                   |                |
| Manage Clinics  View Login Instances Report | Alerts                                                              |                                   |                |
| Logout                                      | No Alert Created Yet!  Add Alert  Create Programme  Go To Dashboard |                                   |                |
|                                             |                                                                     |                                   |                |
|                                             |                                                                     |                                   |                |
|                                             |                                                                     |                                   |                |
|                                             |                                                                     |                                   |                |
|                                             |                                                                     | © 2006-2017 Plus91 Technolo       | ogies Pvt. Ltd |