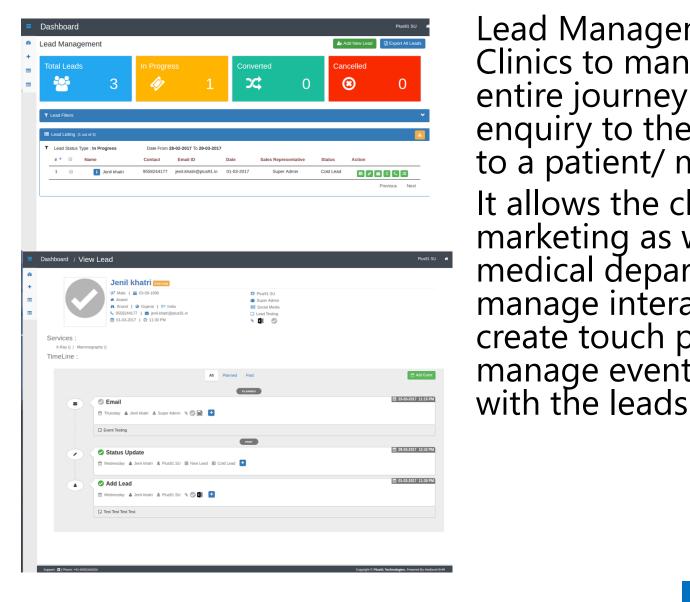

#### **Lead Management**

Lead Management allows Clinics to manage the entire journey from an enquiry to the conversion to a patient/ member. It allows the clinics marketing as well as medical departments to manage interactions,

manage events/meetings

create touch points,