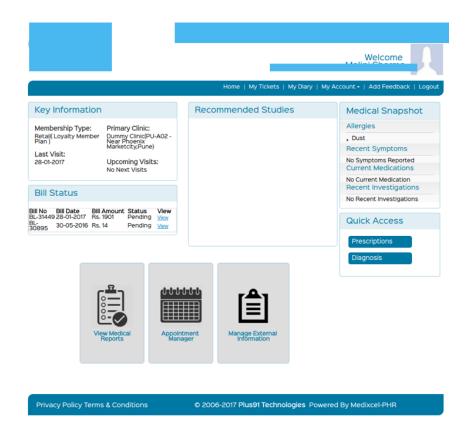

#### **PHR/Patient Portal**

#### The Patient Portal allows

- Appointment Requests
- Access to Medical Records
- Ability to Upload External Reports, - External Consults as well as Diagnostic Tests
- Access to Prescriptions
- Personal Health Diary
- Action Plan Management\*
- Feedback\*
- Access to Bills
- Medical Calculators\*