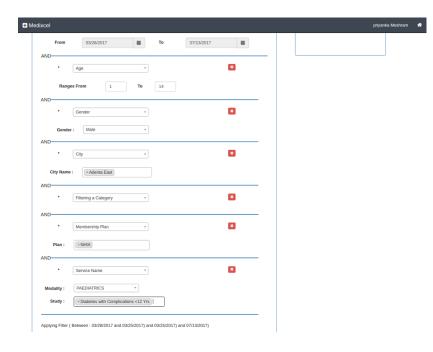

#### **Patient Engagement – Communication Groups**

Users can create new Communication Groups using filters like Age, Gender, City, Billing Plans, Treatments, etc.

These Groups are then available for triggered communications – Email, SMS, Portal Alerts