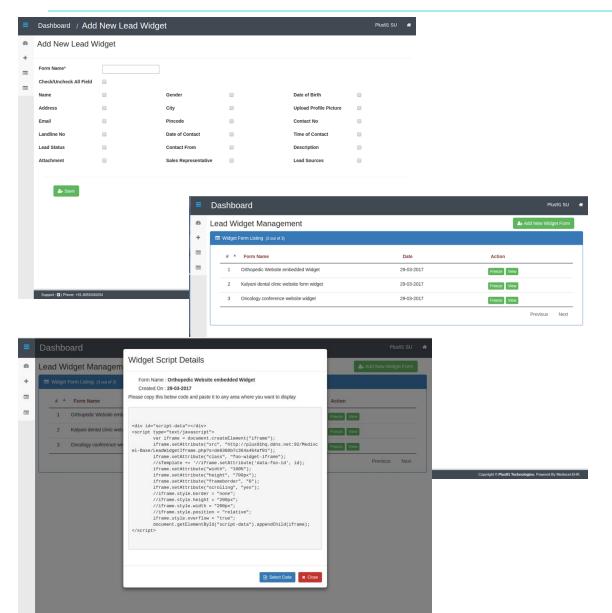

#### **Lead Management**

The Lead
Management
module allows
the creations of
multiple forms.

It further allows generations of embeddable widgets for use in the Clinics Website, Landing Pages and Blogs