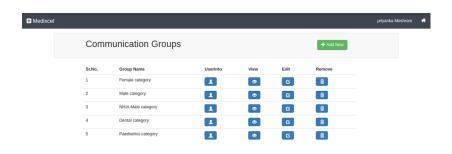

#### **Patient Engagement – Communication Groups**

Users can create new Communication Groups using filters like Age, Gender, City, Billing Plans, Treatments, etc.

These Groups are then available for triggered communications – Email, SMS, Portal Alerts