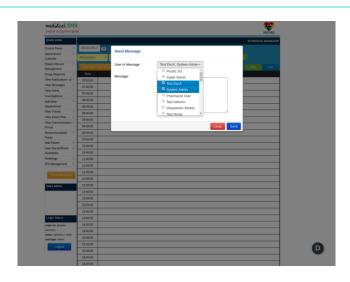

# **Messaging and Notifications**

- Users can send messages to one or more users using the Messaging feature
- Received messages can be "Marked Read" as well as Replied to ensure compliance with organization protocols.
- A color coded messaging status is displayed in the menu bar
- On any screen, a User can unobtrusively see if a new message or notification has been received via the messaging status.
- Users can also receive notifications, which are richer in functionality and may include patient specifics, links, etc.
- Notifications are auto generated by the system based on pre-set configuration as well as manually sent by other Users.