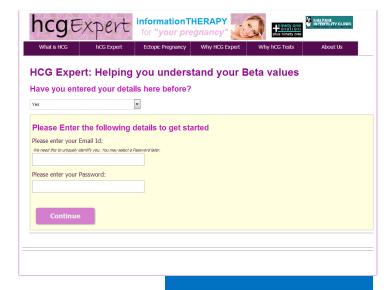

#### **Medical Microsites & Calculators**

- Use this Online Fertility Calculator to determine your peak fertility dates.
- You can choose to get the fertile days for the next 3 months to over the next 1 year.
- This can be especially helpful for couples that need to time "baby-making sex".
- Once you have the dates, you can set up FREE EMAIL REMINDERS, and even pay a small fee to receive SMS's alerting you on your fertile days (at the moment, this service is available only in India)
- The Calculator calculates your most fertile days based on the fact that:
  - 1. Ovulation occurs 14 days before the next menstrual period is due.
- 2. Fertility peaks on the day of ovulation and for 4 days prior to this.
- From here you can also subscribe to the popular ezine Fertility Boosters

Please enter the first day of your latest period.
(Click on the white box which says "Click Here" and select a date from the Click Here
Calendar View)

The Length of your menstrual cycle(in Days).
[This is the time from Day 1 of your period ( the day your bleeding starts) to Day 1 of your rext period.If you are not sure how to calculate this, Please click on the Blue Link on the right; In the window that opens, enter your last 4 Menstrual Cycle Dates, and we will do this for you!]