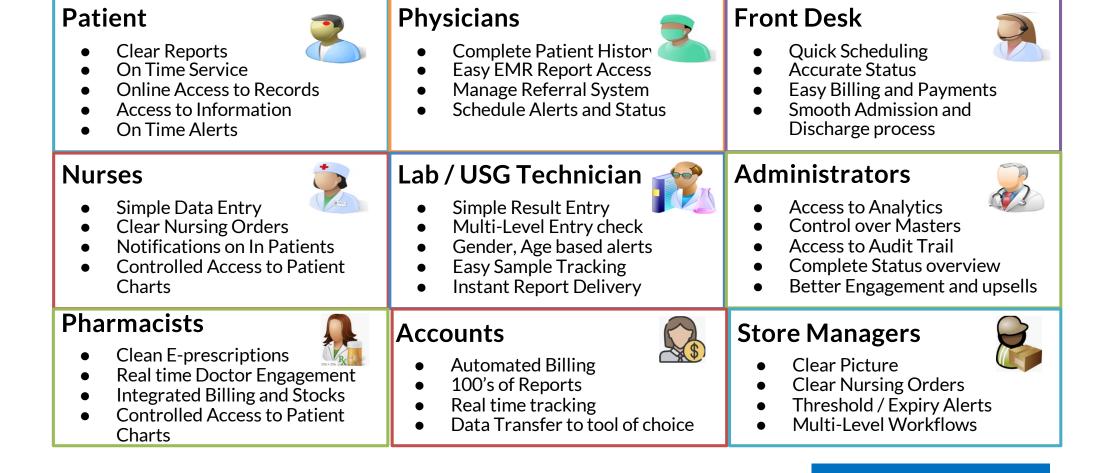

## MediXcel: OPD Management

- Appointments and Scheduling
  - Single Doctor, Multi-Doctor, Multi-Services, Diagnostic Services and Bulk Appointments scheduled
- Billing
  - Cash, Membership, Insurance, Packages, Health Check Plan Billing Scenarios managed
- Reports
  - Revenue, Footfalls, Demographic, Clinical, Performance, Analytics
- Access Management & Security
  - Granular access option with Audit Trail and Login Instance tracking

## MediXcel: OPD Management

- Comprehensive Medical Record System
  - All specializations covered
  - Single Patient Record view
  - Flexible Templates
  - Alerts & workflow rules
  - Includes
    - Patient History
    - Vitals
    - Patient Charts
    - Diagnosis (ICD-10 included)
    - Prescriptions and Orders

## **MediXcel: Diagnostics**

- Workflow management
  - Sample Tracking for Pathology & Labs
  - Reporting Workflow for Radiology
- Template based Reporting
  - 300+ ready standard Templates,
  - Template builder with flexible rules to build your own
- Integrated with Hospital OPD & IPD
  - Recommendation tracked and real time results provided if working within a Clinic or Hospital
- Work with Equipment
  - Lab equipment and PACs integrations offered

## MediXcel: Pharmacy

plus ninety one

- Direct Access to E-prescriptions
  - Access doctor prescriptions real-time: quicker and accurate service delivered
- Works for all Scenarios
  - Walk-in Patients, Refills and Drug Returns handled
- Integrated Inventory and Billing
  - Billing and medicine stock deduction during Dispensing seamlessly managed
- Reaction Management
  - Adverse reactions documented and analyzed
- Inventory

# MediXcel: In Patient Management

**Adding Value to Healthcare** 

- Room and Bed Management
  - Availability and Occupancy tracked, and Billing rules managed
- Admission Discharge Transfer
  - General IPD workflow handled
- Surgery and OT Management
  - Patient readiness tracked, Surgery Inventory and Flow details added and OT/staff timing managed
- Ward Based Rules
  - Discharge, Billing, Patient Interaction and Engagement based rules for Nurses, Pharmacists and Doctors

# MediXcel: In Patient Management

- In Patient EMR
  - Vitals, Fluid Chart, Doctor Notes and Orders added
- Nursing Station
  - Prescriptions and Other Orders viewed, and status updated
- Surgery Notes
  - Pre and Post Op notes management and template based Intra—op notes can be scribed.
- Registers
  - Multiple Registers as per regulatory norms can be generated

## **MediXcel: Patient Focused**

plus ninety one

- Customer Relationship Management
  - Dissect Patient Data and send targeted educational and marketing content
  - Leads and Incoming Queries, Feedback and Complaints tracked
- Internal Engagement
  - Internal Chat, Tasks and Alert Notifications: Customer Service Delivery improved
- Patient Engagement
  - Triggered specially designed engagement programs
- Multiple Patient Touch Points
  - SMS, Email, Notifications on Patient Portal and Patient App